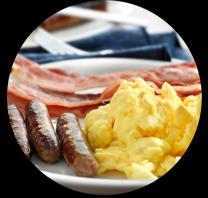

### **Breakfast Meats**

Sausages or bacon, choice of pork or turkey

Corned Beef Hash Salmon Cakes Grits

Parmesan Grits Home Fried Potatoes W/ Red Onions Hash Browns